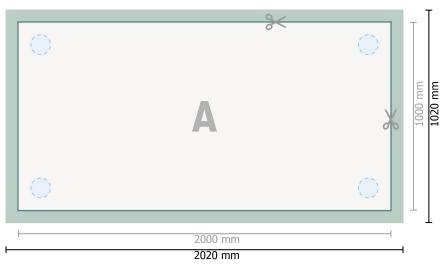

### Acrylic glass sheets, 200 x 100 cm

Optional drilled holes

Dataformat (incl. 10 mm bleed): 202 x 102 cm

Trimmed size: 200 x 100 cm

bleed: 10 mm

**Safety margin:** 4 mm Maintaining space between the text/information and the edge of the trimmed format prevents undesirable cuts.

### **Explanation of symbols**

Bleed

- Reading direction
- Here Trimmed size
- → Data format
- We will cut/perforate your product here