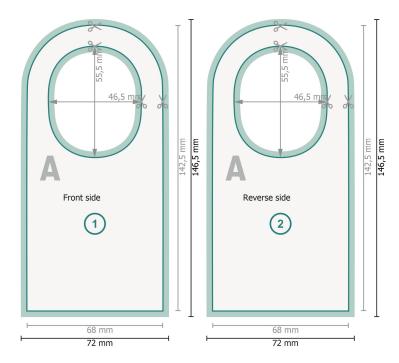

#### Dataformat (incl. 2 mm bleed):

7,2 x 14,65 cm

#### Trimmed size (closed):

6,8 x 14,2 cm

Front side and reverse side dimensions are identical.

#### Safety margin:

4 mm

Maintaining space between the text/information and the edge of the trimmed format prevents undesirable cuts.

## bleed:

2 mm