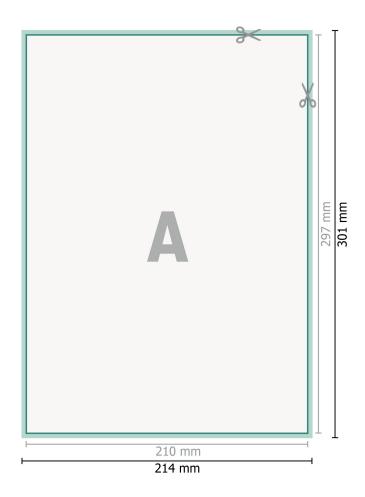

## Dataformat (incl. 2 mm bleed):

21,4 x 30,1 cm

bleed:

2 mm

Trimmed size:

21 x 29,7 cm

Safety margin:

4 mm

Maintaining space between the text/information and the edge of the trimmed format prevents undesirable cuts.

## **Explanation of symbols**

Bleed

Reading direction

Trimmed size

duct here

Data format

We will cut/perforate your pro-

## Please note:

Allow for trim allowance and safety margin according to instructions.

Arrange background graphics, images or graphics up to the edge of the data format.

Tolerances may occur during production due to cutting, punching and folding processes.