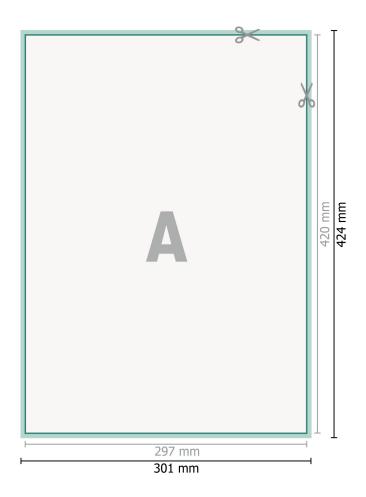

## Dataformat (incl. 2 mm bleed):

30,1 x 42,4 cm

bleed:

2 mm

Trimmed size:

29,7 x 42 cm

Safety margin:

4 mm

Maintaining space between the text/information and the edge of the trimmed format prevents undesirable cuts.

## **Explanation of symbols**

Bleed

Reading direction

Trimmed size

Data format

We will cut/perforate your product here

## Please note:

Allow for trim allowance and safety margin according to instructions.

Arrange background graphics, images or graphics up to the edge of the data format.

Tolerances may occur during production due to cutting, punching and folding processes.