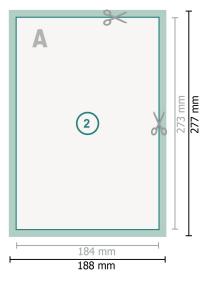

## Postcards, DVD Cover

Dataformat (incl. 2 mm bleed): 18,8 x 27,7 cm

**bleed:** 2 mm

**Trimmed size:** 18,4 x 27,3 cm

**Safety margin:** 4 mm Maintaining space between the text/information and the edge of the trimmed format prevents undesirable cuts.

### **Explanation of symbols**

Bleed

- A Reading direction
- Here Trimmed size
- → Data format
- We will cut/perforate your product here