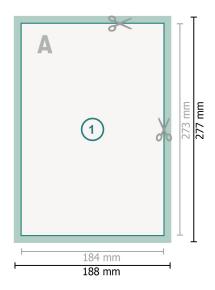

## Postcards, DVD Cover

Dataformat (incl. 2 mm bleed): 18,8 x 27,7 cm

**bleed:** 2 mm

**Trimmed size:** 18,4 x 27,3 cm

**Safety margin:** 4 mm Maintaining space between the text/information and the edge of the trimmed format prevents undesirable cuts.

### **Explanation of symbols**

Bleed

- A Reading direction
- Here Trimmed size
- → Data format
- We will cut/perforate your product here