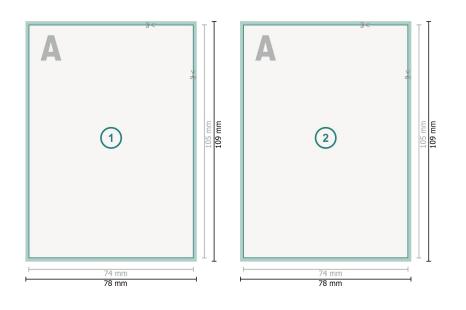

## Autograph cards, A7

Dataformat (incl. 2 mm bleed): 7,8 x 10,9 cm

bleed: 2 mm

**Trimmed size:** 7,4 x 10,5 cm

**Safety margin:** 4 mm Maintaining space between the text/information and the edge of the trimmed format prevents undesirable cuts.

#### **Explanation of symbols**

Bleed

Reading direction

Here Trimmed size

- → Data format
- We will cut/perforate your product here