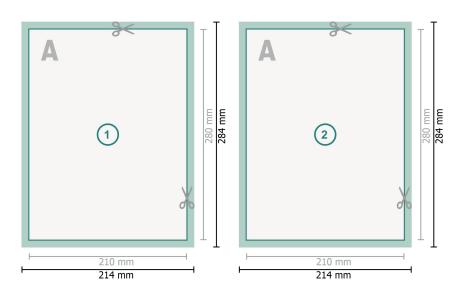

## Autograph cards, 21 x 28 cm

Dataformat (incl. 2 mm bleed): 21,4 x 28,4 cm

bleed: 2 mm

Trimmed size: 21 x 28 cm

**Safety margin:** 4 mm Maintaining space between the text/information and the edge of the trimmed format prevents undesirable cuts.

### **Explanation of symbols**

Bleed

- Reading direction
- Here Trimmed size
- → Data format
- We will cut/perforate your product here