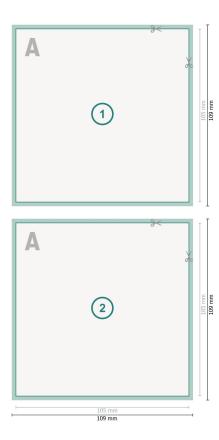

## Autograph cards, A6-Square

Dataformat (incl. 2 mm bleed): 10,9 x 10,9 cm

bleed: 2 mm

**Trimmed size:** 10,5 x 10,5 cm

**Safety margin:** 4 mm Maintaining space between the text/information and the edge of the trimmed format prevents undesirable cuts.

### **Explanation of symbols**

Bleed

- Reading direction
- ⊢ Trimmed size
- ⊢ Data format

We will cut/perforate your product here