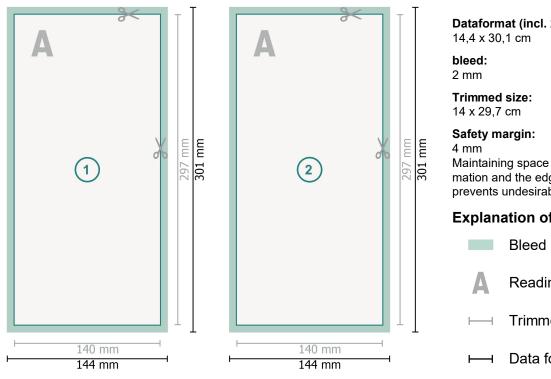

## Postcards, 1/3 A3

Dataformat (incl. 2 mm bleed):

Maintaining space between the text/infor-mation and the edge of the trimmed format prevents undesirable cuts.

### Explanation of symbols

|          | Bleed             |
|----------|-------------------|
| A        | Reading direction |
| <u>—</u> | Trimmed size      |

- Data format
  - We will cut/perforate your product here

#### Please note:

Allow for trim allowance and safety margin according to instructions.

Arrange background graphics, images or graphics up to the edge of the data format.

Tolerances may occur during production due to cutting, punching and folding processes.