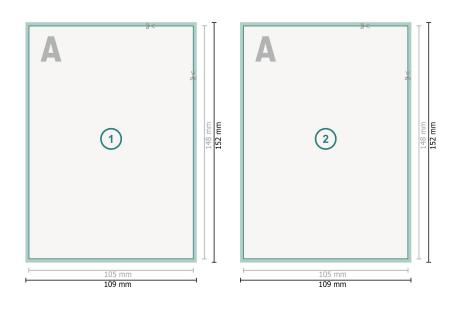

### Thank you cards Portrait, A6

Dataformat (incl. 2 mm bleed): 10,9 x 15,2 cm

bleed: 2 mm

**Trimmed size:** 10,5 x 14,8 cm

**Safety margin:** 4 mm Maintaining space between the text/information and the edge of the trimmed format prevents undesirable cuts.

#### **Explanation of symbols**

Bleed

Reading direction

Here Trimmed size

- ⊢ Data format
- We will cut/perforate your product here