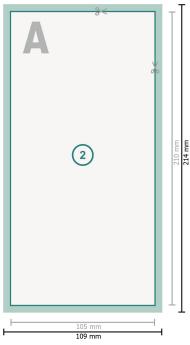

### Thank you cards Portrait, DL

Dataformat (incl. 2 mm bleed): 10,9 x 21,4 cm

bleed: 2 mm

Trimmed size: 10,5 x 21 cm

Safety margin: 4 mm

Maintaining space between the text/information and the edge of the trimmed format prevents undesirable cuts.

#### **Explanation of symbols**

Bleed

- Reading direction
- Here Trimmed size
- → Data format
- We will cut/perforate your product here