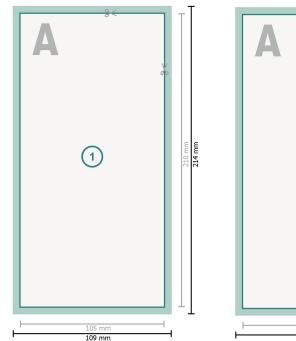

### Thank you cards Portrait, DL

Dataformat (incl. 2 mm bleed): 10,9 x 21,4 cm

bleed: 2 mm

Trimmed size: 10,5 x 21 cm

Safety margin: 4 mm

Maintaining space between the text/information and the edge of the trimmed format prevents undesirable cuts.

#### **Explanation of symbols**

Bleed

- Reading direction
- Here Trimmed size
- → Data format
- We will cut/perforate your product here