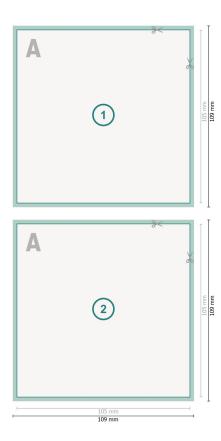

## Thank you cards Portrait, A6-Square

Dataformat (incl. 2 mm bleed): 10,9 x 10,9 cm

bleed: 2 mm

**Trimmed size:** 10,5 x 10,5 cm

**Safety margin:** 4 mm Maintaining space between the text/information and the edge of the trimmed format prevents undesirable cuts.

### **Explanation of symbols**

Bleed

- Reading direction
- ⊢ Trimmed size
- ⊢ Data format

We will cut/perforate your product here