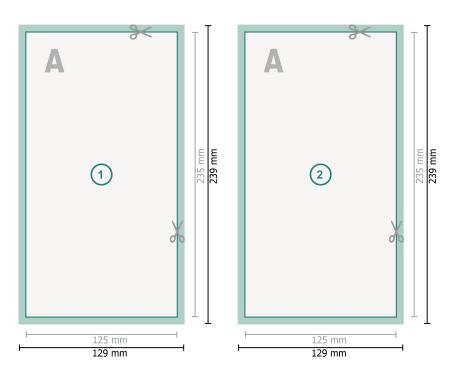

## Thank you cards Portrait, Maxi

Dataformat (incl. 2 mm bleed): 12,9 x 23,9 cm

bleed: 2 mm

**Trimmed size:** 12,5 x 23,5 cm

#### Safety margin: 4 mm

Maintaining space between the text/information and the edge of the trimmed format prevents undesirable cuts.

### Please note:

Allow for trim allowance and safety margin according to instructions.

Arrange background graphics, images or graphics up to the edge of the data format. Tolerances may occur during production due to cutting, punching and folding processes. Printing data: Instructions and templates can be found under the menu item *Printing data* at **www.onlineprinters.com**