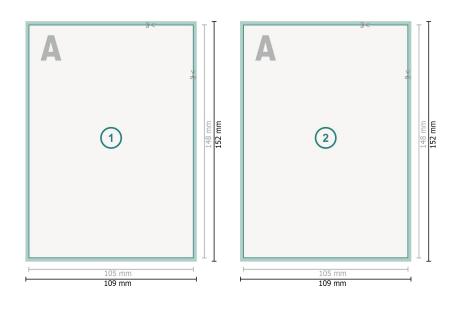

### Greeting cards Portrait, A6

Dataformat (incl. 2 mm bleed): 10,9 x 15,2 cm

bleed: 2 mm

**Trimmed size:** 10,5 x 14,8 cm

**Safety margin:** 4 mm Maintaining space between the text/information and the edge of the trimmed format prevents undesirable cuts.

#### **Explanation of symbols**

Bleed

Reading direction

Here Trimmed size

- ⊢ Data format
- We will cut/perforate your product here