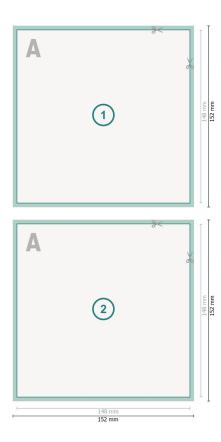

## Greeting cards Portrait, A5-Square

Dataformat (incl. 2 mm bleed): 15,2 x 15,2 cm

bleed: 2 mm

**Trimmed size:** 14,8 x 14,8 cm

**Safety margin:** 4 mm Maintaining space between the text/information and the edge of the trimmed format prevents undesirable cuts.

### **Explanation of symbols**

Bleed

- A Reading direction
- ⊢ Trimmed size
- ⊢ Data format
  - We will cut/perforate your product here