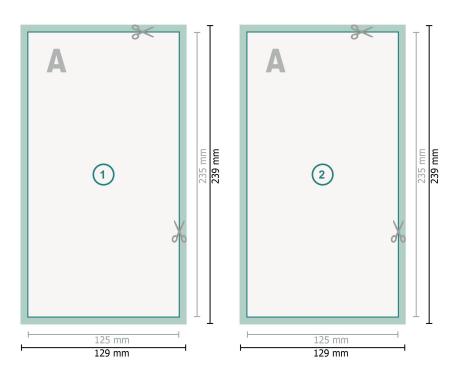

## Greeting cards Portrait, Maxi

Dataformat (incl. 2 mm bleed): 12,9 x 23,9 cm

bleed: 2 mm

**Trimmed size:** 12,5 x 23,5 cm

#### Safety margin: 4 mm

Maintaining space between the text/information and the edge of the trimmed format prevents undesirable cuts.