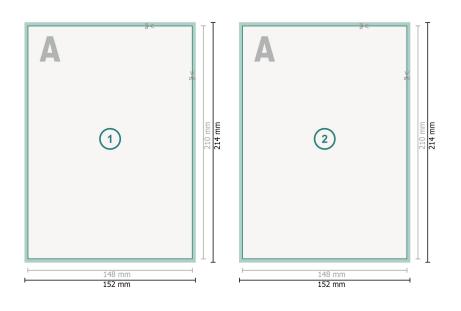

### Invitation cards Portrait, A5

Dataformat (incl. 2 mm bleed): 15,2 x 21,4 cm

**bleed:** 2 mm

Trimmed size: 14,8 x 21 cm

**Safety margin:** 4 mm Maintaining space between the text/information and the edge of the trimmed format prevents undesirable cuts.

#### **Explanation of symbols**

Bleed

Reading direction

Here Trimmed size

- ⊢ Data format
- We will cut/perforate your product here