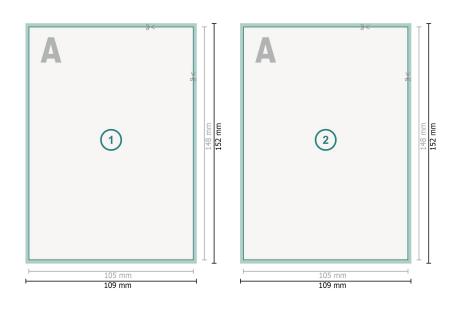

### Invitation cards Portrait, A6

Dataformat (incl. 2 mm bleed): 10,9 x 15,2 cm

bleed: 2 mm

**Trimmed size:** 10,5 x 14,8 cm

**Safety margin:** 4 mm Maintaining space between the text/information and the edge of the trimmed format prevents undesirable cuts.

#### **Explanation of symbols**

Bleed

Reading direction

Here Trimmed size

- ⊢ Data format
- We will cut/perforate your product here