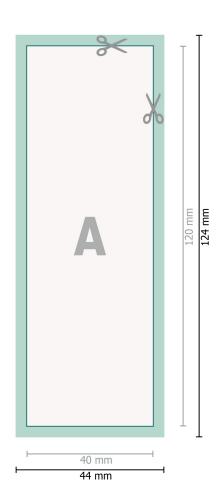

## Removable stickers, 4.0 x 12 cm

Dataformat (incl. 2 mm bleed): 4,4 x 12,4 cm

**bleed:** 2 mm

Trimmed size: 4 x 12 cm

**Safety margin:** 4 mm Maintaining space between the text/information and the edge of the trimmed format prevents undesirable cuts.

### **Explanation of symbols**

Bleed

- Reading direction
- ⊢ Trimmed size
- ⊢ Data format
  - We will cut/perforate your product here