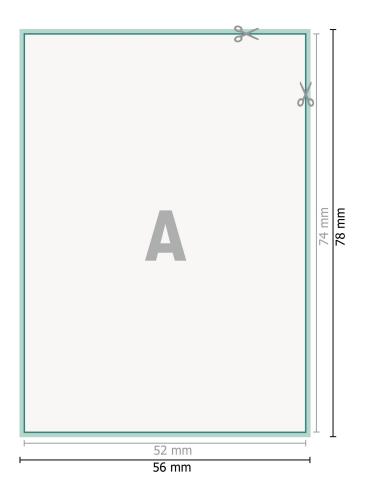

## Removable stickers, A8

Dataformat (incl. 2 mm bleed): 5,6 x 7,8 cm

bleed: 2 mm

Trimmed size: 5,2 x 7,4 cm

**Safety margin:** 4 mm Maintaining space between the text/information and the edge of the trimmed format prevents undesirable cuts.

### **Explanation of symbols**

Bleed

- Reading direction
- Here Trimmed size
- ⊢ Data format
  - We will cut/perforate your product here