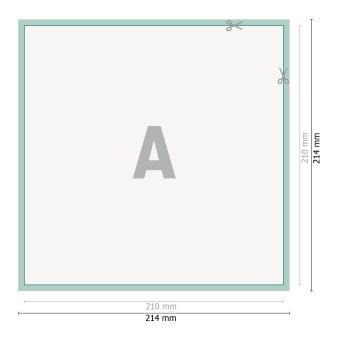

## Reflective stickers, square 21 cm

Dataformat (incl. 2 mm bleed): 21,4 x 21,4 cm

bleed: 2 mm

Trimmed size: 21 x 21 cm

**Safety margin:** 4 mm Maintaining space between the text/information and the edge of the trimmed format prevents undesirable cuts.

### **Explanation of symbols**

Bleed

- A Reading direction
- Here Trimmed size
- ⊢ Data format
- We will cut/perforate your product here