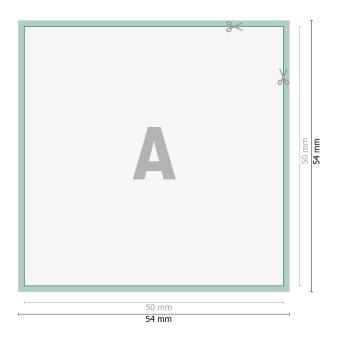

## Reflective stickers, 5.0 x 5.0 cm

Dataformat (incl. 2 mm bleed): 5,4 x 5,4 cm

bleed: 2 mm

Trimmed size: 5 x 5 cm

**Safety margin:** 4 mm Maintaining space between the text/information and the edge of the trimmed format prevents undesirable cuts.

### **Explanation of symbols**

Bleed

- A Reading direction
- ⊢ Trimmed size
- ⊢ Data format
- We will cut/perforate your product here