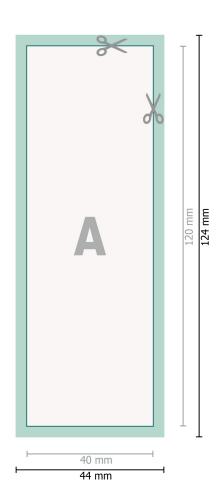

## Luminescent stickers, 4.0 x 12 cm

Dataformat (incl. 2 mm bleed): 4,4 x 12,4 cm

**bleed:** 2 mm

Trimmed size: 4 x 12 cm

**Safety margin:** 4 mm Maintaining space between the text/information and the edge of the trimmed format prevents undesirable cuts.

### **Explanation of symbols**

Bleed

- Reading direction
- ⊢ Trimmed size
- ⊢ Data format
  - We will cut/perforate your product here