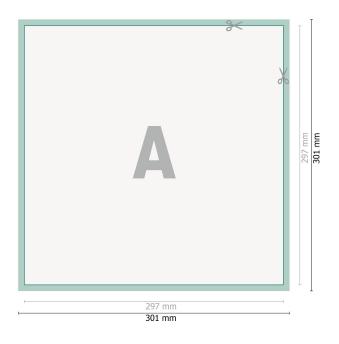

### Window stickers, square 29.7 cm

Dataformat (incl. 2 mm bleed): 30,1 x 30,1 cm

bleed: 2 mm

**Trimmed size:** 29,7 x 29,7 cm

**Safety margin:** 4 mm Maintaining space between the text/information and the edge of the trimmed format prevents undesirable cuts.

#### **Explanation of symbols**

Bleed

- Reading direction
- Here Trimmed size
- ⊢ Data format
- We will cut/perforate your product here