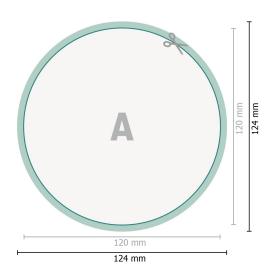

## Window stickers, Round, 12 cm

Dataformat (incl. 2 mm bleed): 12,4 x 12,4 cm

bleed: 2 mm

Trimmed size: 12 x 12 cm

**Safety margin:** 4 mm Maintaining space between the text/information and the edge of the trimmed format prevents undesirable cuts.

### **Explanation of symbols**

Bleed

- Reading direction
- → Trimmed size
- ⊢ Data format
  - We will cut/perforate your product here