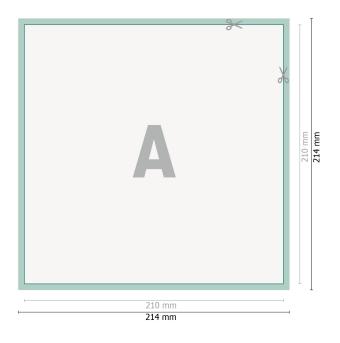

## Window stickers, square 21 cm

Dataformat (incl. 2 mm bleed): 21,4 x 21,4 cm

bleed: 2 mm

Trimmed size: 21 x 21 cm

**Safety margin:** 4 mm Maintaining space between the text/information and the edge of the trimmed format prevents undesirable cuts.

### **Explanation of symbols**

Bleed

- Reading direction
- Here Trimmed size
- ⊢ Data format
- We will cut/perforate your product here