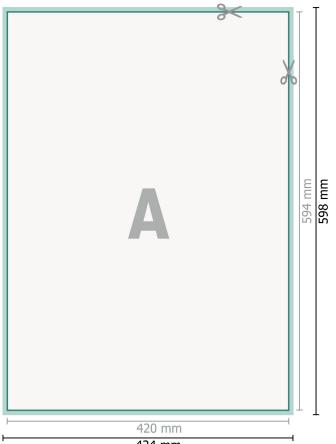

## YUPOTako stickers, A2

424 mm

Dataformat (incl. 2 mm bleed): 42,4 x 59,8 cm

bleed: 2 mm

**Trimmed size:** 42 x 59,4 cm

**Safety margin:** 4 mm Maintaining space between the text/information and the edge of the trimmed format prevents undesirable cuts.