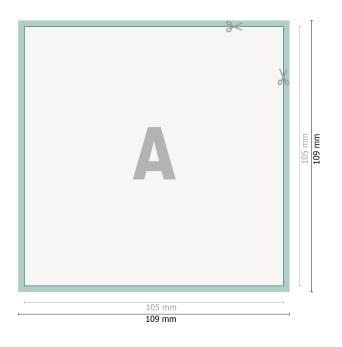

## YUPOTako stickers, square 10.5 cm

Dataformat (incl. 2 mm bleed): 10,9 x 10,9 cm

bleed: 2 mm

**Trimmed size:** 10,5 x 10,5 cm

**Safety margin:** 4 mm Maintaining space between the text/information and the edge of the trimmed format prevents undesirable cuts.