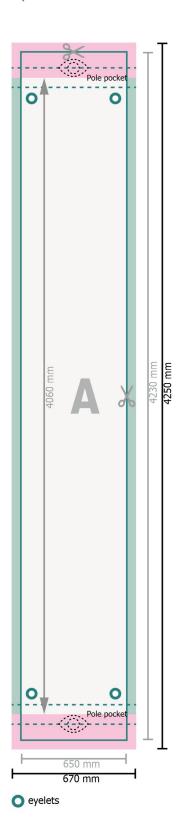

## Scaffold banners, 65 x 406 cm

top and bottom, 6 cm

Data format:

67 x 425 cm

Trimmed size:

65 x 423 cm

Visible area:

65 x 406 cm

Safety margin: 40 mm

Maintaining space between the text/information and the edge of the trimmed format prevents undesirable cuts.

## **Explanation of symbols**

Bleed

Reading direction

Trimmed size

→ Data format

We will cut/perforate your product here

Limited visibility area

## Please note:

Allow for trim allowance and safety margin according to instructions.

Arrange background graphics, images or graphics up to the edge of the data format.

Tolerances may occur during production due to cutting, punching and folding processes.