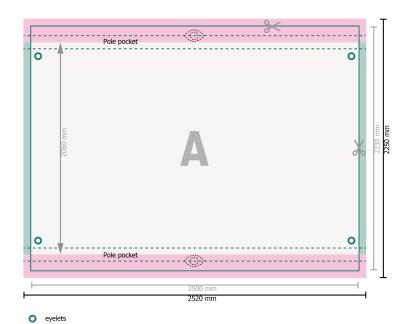

## Scaffold banners, 250 x 206 cm

top and bottom, 6 cm

Data format:

252 x 225 cm

Trimmed size:

250 x 223 cm

Visible area: 250 x 206 cm

\_\_\_\_\_\_

Safety margin:

40 mm

Maintaining space between the text/information and the edge of the trimmed format prevents undesirable cuts.

## **Explanation of symbols**

Bleed

Reading direction

Trimmed size

Data format

We will cut/perforate your product here

## Please note:

Allow for trim allowance and safety margin according to instructions.

Arrange background graphics, images or graphics up to the edge of the data format.

Tolerances may occur during production due to cutting, punching and folding processes.