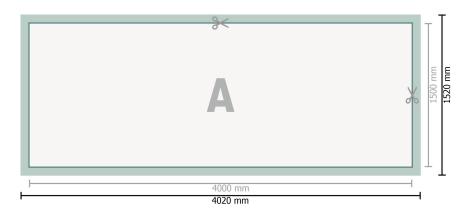

## PVC Tarpaulins, 400 x 150 cm

Dataformat (incl. 10 mm bleed): 402 x 152 cm

Trimmed size: 400 x 150 cm

#### Safety margin:

50 mm Maintaining space between the text/information and the edge of the trimmed format prevents undesirable cuts.

#### Bleed

- Reading direction
- Here Trimmed size
- → Data format
  - We will cut/perforate your product here