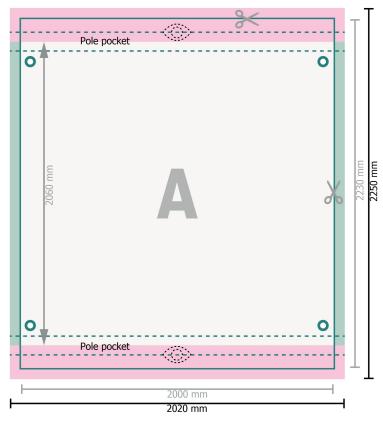

## Scaffold banners, 200 x 206 cm

top and bottom, 6 cm

Data format: 202 x 225 cm

Trimmed size: 200 x 223 cm

Visible area: 200 x 206 cm

Safety margin:

40 mm Maintaining space between the text/information and the edge of the trimmed format prevents undesirable cuts.

o eyelets

## Explanation of symbols Bleed A Reading direction Trimmed size Data format We will cut/perforate your pro

duct here

Limited visibility area

## Please note:

Allow for trim allowance and safety margin according to instructions. Arrange background graphics, images or graphics up to the edge of the data format. Tolerances may occur during production due to cutting, punching and folding processes.