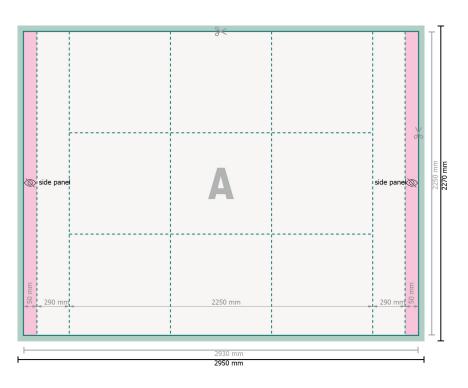

# Folding fabric print, 225 x 225 cm

Dataformat (incl. 10 mm inlay): 295 x 227 cm

**Inlay:** 10 mm

**Trimmed size:** 293 x 225 cm

#### Safety margin:

50 mm Maintaining space between the text/information and the edge of the trimmed format prevents undesirable cuts.

## **Explanation of symbols**

| Α | Reading direction       |
|---|-------------------------|
|   | Trimmed size            |
| щ | Data format             |
|   | Limited visibility area |
|   | inlay                   |

### Please note:

Allow for trim allowance and safety margin according to instructions.

Arrange background graphics, images or graphics up to the edge of the data format. Tolerances may occur during production due to cutting, punching and folding processes. Printing data: Instructions and templates can be found under the menu item *Printing data* at www.onlineprinters.com