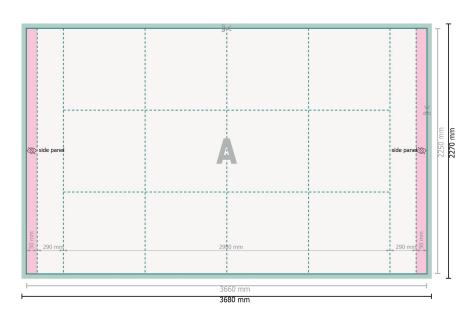

## Folding fabric print, 298 x 225 cm

Dataformat (incl. 10 mm inlay): 368 x 227 cm

**Inlay:** 10 mm

Trimmed size: 366 x 225 cm

Safety margin: 50 mm

Maintaining space between the text/information and the edge of the trimmed format prevents undesirable cuts.

### **Explanation of symbols**

| Α        | Reading direction       |
|----------|-------------------------|
| $\vdash$ | Trimmed size            |
| щ        | Data format             |
|          | Limited visibility area |
|          | inlay                   |

#### Please note:

Allow for trim allowance and safety margin according to instructions.

Arrange background graphics, images or graphics up to the edge of the data format. Tolerances may occur during production due to cutting, punching and folding processes. Printing data: Instructions and templates can be found under the menu item *Printing data* at www.onlineprinters.com