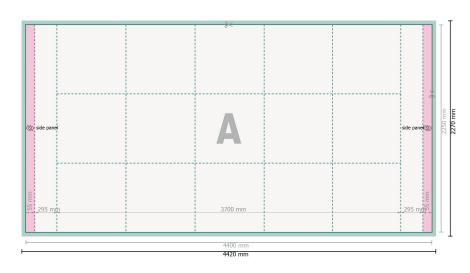

## Folding fabric incl. print, 370 x 225 cm

Dataformat (incl. 10 mm inlay): 442 x 227 cm

**Inlay:** 10 mm

Trimmed size: 440 x 225 cm

Trimmed size (closed): 370 x 225 cm

Safety margin: 50 mm

Maintaining space between the text/information and the edge of the trimmed format prevents undesirable cuts.

#### Explanation of symbols

| A            | Reading direction |
|--------------|-------------------|
| <b>⊢</b> −−1 | Trimmed size      |

- → Data format
- Limited visibility area
  - inlay

#### Please note:

Allow for trim allowance and safety margin according to instructions.

Arrange background graphics, images or graphics up to the edge of the data format. Tolerances may occur during production due to cutting, punching and folding processes. Printing data: Instructions and templates can be found under the menu item *Printing data* at www.onlineprinters.com