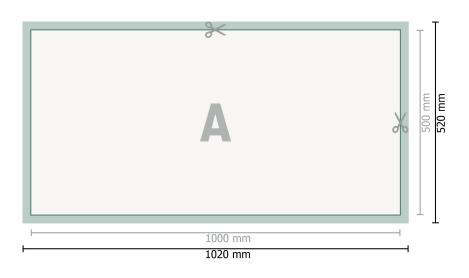

## PVC Tarpaulins, 100 x 50 cm

Dataformat (incl. 10 mm bleed): 102 x 52 cm

Trimmed size: 100 x 50 cm

#### Safety margin:

50 mm Maintaining space between the text/information and the edge of the trimmed format prevents undesirable cuts.

#### **Explanation of symbols**

Bleed

- Reading direction
- Here Trimmed size
- → Data format
  - We will cut/perforate your product here