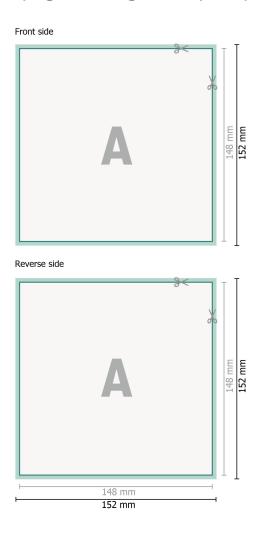

## Thank you cards, A5 square

2 pages, 300 gsm art print paper

Dataformat (incl. 2 mm bleed): 15,2 x 15,2 cm

bleed: 2 mm

**Trimmed size:** 14,8 x 14,8 cm

**Safety margin:** 4 mm Maintaining space between the text/information and the edge of the trimmed format prevents undesirable cuts.

### **Explanation of symbols**

Bleed

- Reading direction
- → Trimmed size
- ⊢ Data format

We will cut/perforate your product here