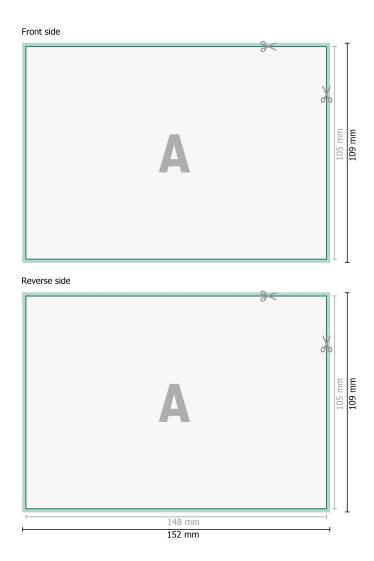

## Thank you cards landscape, A6

2 pages, 300 gsm art print paper

Dataformat (incl. 2 mm bleed): 15,2 x 10,9 cm

bleed: 2 mm

**Trimmed size:** 14,8 x 10,5 cm

**Safety margin:** 4 mm Maintaining space betweer

Maintaining space between the text/information and the edge of the trimmed format prevents undesirable cuts.

### **Explanation of symbols**

Bleed

- Reading direction
- ⊢ Trimmed size
- ⊢ Data format

 We will cut/perforate your product here