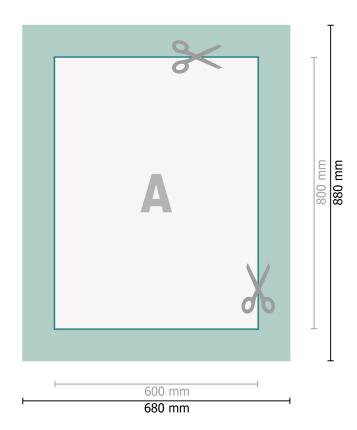

## Wooden Stretcher Frame, 60 x 80 cm

Dataformat (incl. 40 mm bleed): 68 x 88 cm

**bleed:** 40 mm

Trimmed size: 60 x 80 cm

Safety margin: 15 mm Maintaining space between the text/information and the edge of the trimmed format prevents undesirable cuts.

### **Explanation of symbols**

|   | Bleed             |  |  |   |
|---|-------------------|--|--|---|
| A | Reading direction |  |  |   |
| H | Trimmed size      |  |  |   |
| ш | Data format       |  |  |   |
|   |                   |  |  | ~ |

We will cut/perforate your product here