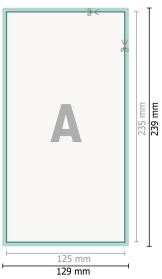

## Wedding cards portrait, 12.5 x 23.5 cm

2 pages, 300 gsm art print paper

Reverse side

Dataformat (incl. 2 mm bleed): 12,9 x 23,9 cm

bleed: 2 mm

**Trimmed size:** 12,5 x 23,5 cm

**Safety margin:** 4 mm Maintaining space between the text/information and the edge of the trimmed format prevents undesirable cuts.

### **Explanation of symbols**

Bleed

- A Reading direction
- → Trimmed size
- ⊢ Data format
  - We will cut/perforate your product here