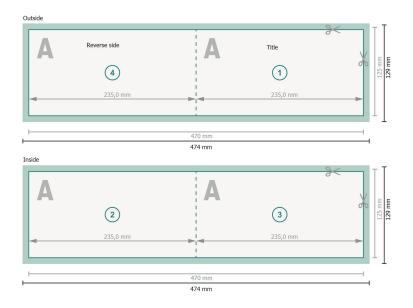

## Folded Cards landscape, 12.5 x 23.5 cm

1 fold

Dataformat (incl. 2 mm bleed): 47,4 x 12,9 cm

**bleed:** 2 mm

**Trimmed size:** 47 x 12,5 cm

Trimmed size (closed): 23,5 x 12,5 cm

Safety margin:

4 mm Maintaining space between the text/information and the edge of the trimmed format

### **Explanation of symbols**

prevents undesirable cuts.

Bleed

- Reading direction
- Here Trimmed size
- H Data format
- We will cut/perforate your product here

#### Please note:

Allow for trim allowance and safety margin according to instructions.

Arrange background graphics, images or graphics up to the edge of the data format. Tolerances may occur during production due to cutting, punching and folding processes. Printing data: Instructions and templates can be found under the menu item *Printing data* at www.onlineprinters.com