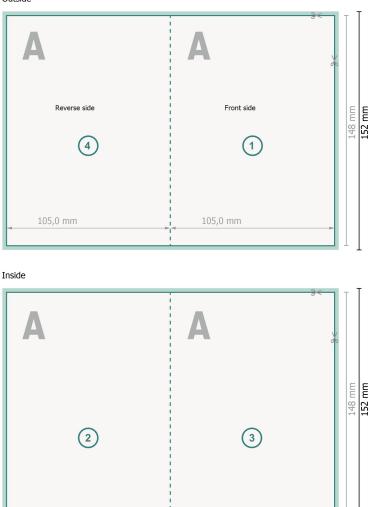

## Folded Cards portrait, A6

### 4 pages, 1 fold

Outside

210 mm 214 mm Dataformat (incl. 2 mm bleed): 21,4 x 15,2 cm

bleed: 2 mm

Trimmed size: 21 x 14,8 cm

Trimmed size (closed): 10,5 x 14,8 cm

Safety margin:

4 mm Maintaining space between the text/information and the edge of the trimmed format prevents undesirable cuts.

#### **Explanation of symbols**

|               | Bleed                                   |
|---------------|-----------------------------------------|
| Α             | Reading direction                       |
| $\longmapsto$ | Trimmed size                            |
| ш             | Data format                             |
| $\gg$         | We will cut/perforate your product here |