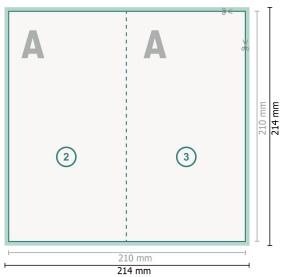

## Folded Cards portrait, DL

4 pages, 1 fold

Outside

#### Inside

Dataformat (incl. 2 mm bleed): 21,4 x 21,4 cm

bleed: 2 mm

Trimmed size: 21 x 21 cm

Trimmed size (closed): 10,5 x 21 cm

Safety margin:

4 mm Maintaining space between the text/information and the edge of the trimmed format prevents undesirable cuts.