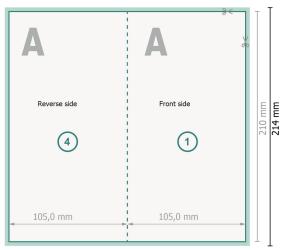

## Folded Cards portrait, DL

4 pages, 1 fold

Outside

#### Inside

Dataformat (incl. 2 mm bleed): 21,4 x 21,4 cm

bleed: 2 mm

Trimmed size: 21 x 21 cm

Trimmed size (closed): 10,5 x 21 cm

Safety margin:

4 mm Maintaining space between the text/information and the edge of the trimmed format prevents undesirable cuts.