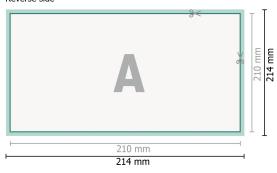

## Wedding cards landscape, DL

2 pages, 300 gsm art print paper

Front side

Dataformat (incl. 2 mm bleed): 21,4 x 10,9 cm

bleed: 2 mm

Trimmed size: 21 x 10,5 cm

Safety margin: 4 mm Maintaining space between the text/information and the edge of the trimmed format prevents undesirable cuts.

### **Explanation of symbols**

Bleed

- Reading direction
- → Trimmed size
- ⊢ Data format
  - We will cut/perforate your product here