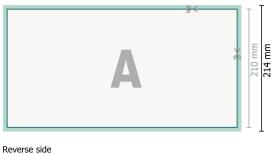

## Wedding cards landscape, DL

2 pages, 300 gsm art print paper

Front side

Dataformat (incl. 2 mm bleed): 21,4 x 10,9 cm

bleed: 2 mm

Trimmed size: 21 x 10,5 cm

Safety margin: 4 mm Maintaining space between the text/information and the edge of the trimmed format prevents undesirable cuts.

### **Explanation of symbols**

Bleed

- Reading direction
- → Trimmed size
- ⊢ Data format
  - We will cut/perforate your product here