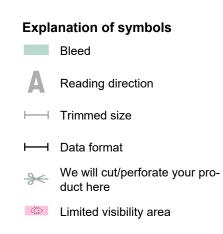

## free format selection

bleed: 10 mm

Safety margin:

40 mm Maintaining space between the text/information and the edge of the trimmed format prevents undesirable cuts.

o eyelets

## Please note:

Allow for trim allowance and safety margin according to instructions. Arrange background graphics, images or graphics up to the edge of the data format. Tolerances may occur during production due to cutting, punching and folding processes.