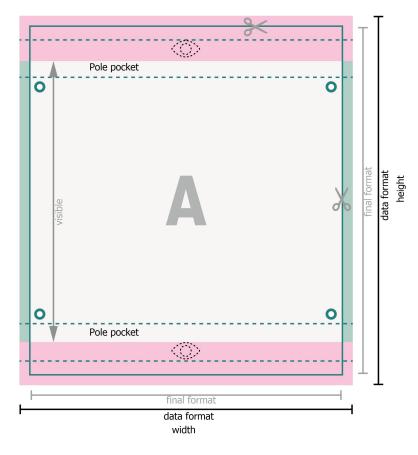

## Scaffold banners, Free format selection

top and bottom, 6 cm

## free format selection

bleed: 10 mm

Safety margin:

40 mm Maintaining space between the text/information and the edge of the trimmed format prevents undesirable cuts.

o eyelets

## Please note:

Allow for trim allowance and safety margin according to instructions. Arrange background graphics, images or graphics up to the edge of the data format. Tolerances may occur during production due to cutting, punching and folding processes.