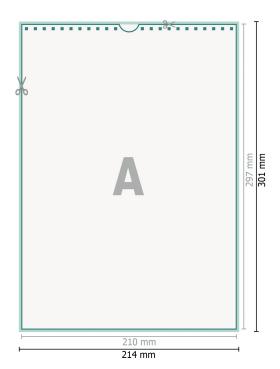

## Dataformat (incl. 2 mm bleed):

21,4 x 30,1 cm

bleed:

2 mm

Trimmed size:

21 x 29,7 cm

Safety margin:

4 mm

Maintaining space between the text/information and the edge of the trimmed format prevents undesirable cuts.

## **Explanation of symbols**

Bleed

Reading direction

⊢ Trimmed size

H Data format

We will cut/perforate your product here