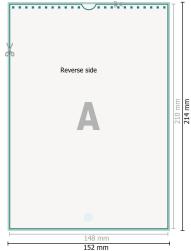

## Dataformat (incl. 2 mm bleed):

15,2 x 21,4 cm

bleed: 2 mm

Trimmed size: 14,8 x 21 cm

Safety margin:

4 mm

Maintaining space between the text/information and the edge of the trimmed format prevents undesirable cuts.

## Explanation of symbols

← Trimmed size

— Data format

We will cut/perforate your product here

## Please note:

Allow for trim allowance and safety margin according to instructions. Arrange background graphics, images or graphics up to the edge of the data format. Tolerances may occur during production due to cutting, punching and folding processes.