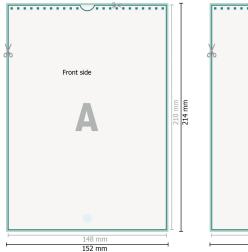

## Wire-o Wall Calendars, A5, 4/4 colours

portrait

Optional drilled holes

## Dataformat (incl. 2 mm bleed):

15,2 x 21,4 cm

bleed: 2 mm

Trimmed size: 14,8 x 21 cm

Safety margin:

4 mm

Maintaining space between the text/information and the edge of the trimmed format prevents undesirable cuts.

## Explanation of symbols

← Trimmed size

— Data format

We will cut/perforate your product here

## Please note:

Allow for trim allowance and safety margin according to instructions. Arrange background graphics, images or graphics up to the edge of the data format. Tolerances may occur during production due to cutting, punching and folding processes.