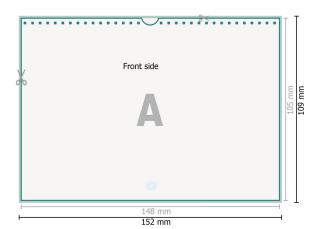

## Wire-o Wall Calendars, A6, 4/4 colours

Optional drilled holes

## Dataformat (incl. 2 mm bleed):

15,2 x 10,9 cm

bleed:

2 mm

Trimmed size:

14,8 x 10,5 cm

Safety margin:

4 mm

Maintaining space between the text/information and the edge of the trimmed format prevents undesirable cuts.

## **Explanation of symbols**

Bleed

Reading direction

Trimmed size

Data format

duct here

We will cut/perforate your pro-

## Please note:

Allow for trim allowance and safety margin according to instructions.

Arrange background graphics, images or graphics up to the edge of the data format.

Tolerances may occur during production due to cutting, punching and folding processes.