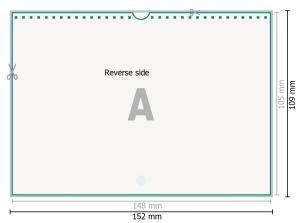

## Wire-o Wall Calendars, A6, 4/4 colours

Optional drilled holes

## Dataformat (incl. 2 mm bleed):

15,2 x 10,9 cm

bleed:

2 mm

Trimmed size:

14,8 x 10,5 cm

Safety margin:

4 mm

Maintaining space between the text/information and the edge of the trimmed format prevents undesirable cuts.

## **Explanation of symbols**

Bleed

Reading direction

Trimmed size

Data format

duct here

We will cut/perforate your pro-

## Please note:

Allow for trim allowance and safety margin according to instructions.

Arrange background graphics, images or graphics up to the edge of the data format.

Tolerances may occur during production due to cutting, punching and folding processes.