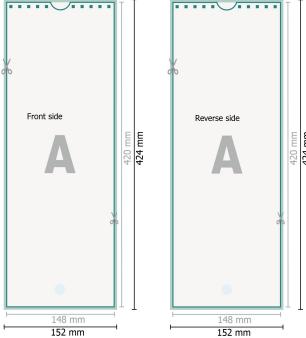

## Dataformat (incl. 2 mm bleed):

15,2 x 42,4 cm

bleed:

2 mm

Trimmed size:

14,8 x 42 cm

Safety margin:

4 mm

Maintaining space between the text/information and the edge of the trimmed format prevents undesirable cuts.

## **Explanation of symbols**

Bleed

Reading direction

Trimmed size

duct here

Data format

We will cut/perforate your pro-

Allow for trim allowance and safety margin according to instructions.

Arrange background graphics, images or graphics up to the edge of the data format.

Tolerances may occur during production due to cutting, punching and folding processes.

Printing data: Instructions and templates can be found under the menu item *Printing data* at www.onlineprinters.com