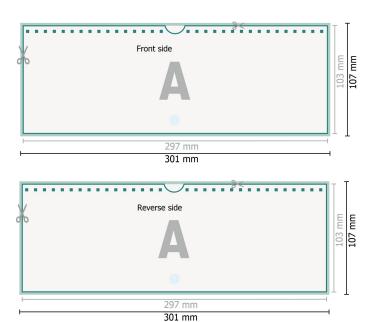

## Dataformat (incl. 2 mm bleed):

30,1 x 10,7 cm

bleed:

2 mm

**Trimmed size:** 29,7 x 10,3 cm

Safety margin:

4 mm

Maintaining space between the text/information and the edge of the trimmed format prevents undesirable cuts.

## **Explanation of symbols**

Bleed

Reading direction

Trimmed size

Data format

We will cut/perforate your product here